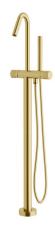

## Milli Pure Floor Mounted Bath Mixer Tap with Handshower and Diamond Textured Handle Trimset PVD Brushed Gold (3 Star) 9510945

| SPECIFICATIONS                                              |                              |
|-------------------------------------------------------------|------------------------------|
| Recommended Use                                             | Domestic;Hotel;Commercial    |
| Colour Finish                                               | Brushed Gold                 |
| Primary Material                                            | DR Brass                     |
| Recommended Pressure Range                                  | 150 - 500 kPa as per AS3500  |
| Max Continuous Working Temperature (deg C)                  | 65                           |
| Min Continuous Working Temperature (deg C)                  | 5                            |
| Hot Water Unit Suitability                                  | Storage Tank;Continuous Flow |
| WARRANTY                                                    |                              |
| Warranty - Domestic Use (Years)                             | 15                           |
| Spare Parts & Labour (Years)                                | 1                            |
| Please refer to Warranty Page for full Terms and Conditions |                              |