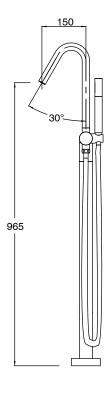

| DR Brass                     |
| Recommended Pressure Range                                  | 150 - 500 kPa as per AS3500  |
| Max Continuous Working Temperature (deg C)                  | 65                           |
| Min Continuous Working Temperature (deg C)                  | 5                            |
| Hot Water Unit Suitability                                  | Storage Tank;Continuous Flow |
| WARRANTY                                                    |                              |
| Warranty - Domestic Use (Years)                             | 15                           |
| Spare Parts & Labour (Years)                                | 1                            |
| Please refer to Warranty Page for full Terms and Conditions |                              |









Dimensions are nominal measurements only.

## **CLEANING RECOMMENDATIONS:**

We recommend the use of soapy water or approved cleaners. This product should not be cleaned with abrasive materials. Damage caused by any improper treatment is not covered by the product warranty. Refer to Warranty Conditions