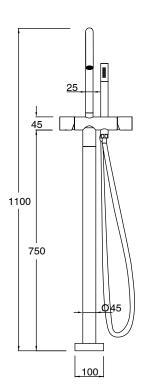

| DR Brass                     |
| Recommended Pressure Range                                  | 150 - 500 kPa as per AS3500  |
| Max Continuous Working Temperature (deg C)                  | 65                           |
| Min Continuous Working Temperature (deg C)                  | 5                            |
| Hot Water Unit Suitability                                  | Storage Tank;Continuous Flow |
| WARRANTY                                                    |                              |
| Warranty - Domestic Use (Years)                             | 15                           |
| Spare Parts & Labour (Years)                                | 1                            |
| Please refer to Warranty Page for full Terms and Conditions |                              |









Dimensions are nominal measurements only.

## **CLEANING RECOMMENDATIONS:**

We recommend the use of soapy water or approved cleaners. This product should not be cleaned with abrasive materials. Damage caused by any improper treatment is not covered by the product warranty. Refer to Warranty Conditions