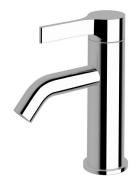

## Milli Oria Basin Mixer Chrome (5 Star)

## 2265611

| SPECIFICATIONS                                              |                              |
|-------------------------------------------------------------|------------------------------|
| Recommended Use                                             | Domestic, Hotel & Commercial |
| Colour                                                      | Chrome                       |
| Finish                                                      | Polished                     |
| Material                                                    | Brass                        |
| Recommended Pressure Range                                  | 250-500kPa                   |
| Maximum Continuous Working Temperature                      | 65 deg C                     |
| Suitable for Storage Tank Hot Water                         | Yes                          |
| Suitable for Continuous Flow Hot Water                      | Yes                          |
| Suitable for Gravity Feed Hot Water                         | No                           |
| WARRANTY                                                    |                              |
| Warranty - Domestic Use                                     | 15 Years                     |
| Spare Parts & Labour                                        | 12 Months                    |
| Please refer to Warranty Page for full Terms and Conditions |                              |