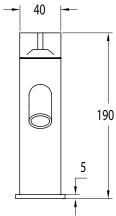

| 250-500kPa                   |
| Maximum Continuous Working Temperature                      | 65 deg C                     |
| Suitable for Storage Tank Hot Water                         | Yes                          |
| Suitable for Continuous Flow Hot Water                      | Yes                          |
| Suitable for Gravity Feed Hot Water                         | No                           |
| WARRANTY                                                    |                              |
| Warranty - Domestic Use                                     | 15 Years                     |
| Spare Parts & Labour                                        | 12 Months                    |
| Please refer to Warranty Page for full Terms and Conditions |                              |











Dimensions are nominal measurements only.

## **CLEANING RECOMMENDATIONS:**

We recommend the use of soapy water or approved cleaners. This product should not be cleaned with abrasive materials. Damage caused by any improper treatment is not covered by the product warranty. Refer to Warranty Conditions