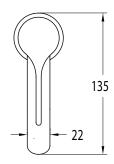

| 250-500kPa                   |
| Maximum Continuous Working Temperature                      | 65 deg C                     |
| Suitable for Storage Tank Hot Water                         | Yes                          |
| Suitable for Continuous Flow Hot Water                      | Yes                          |
| Suitable for Gravity Feed Hot Water                         | No                           |
| WARRANTY                                                    |                              |
| Warranty - Domestic Use                                     | 15 Years                     |
| Spare Parts & Labour                                        | 12 Months                    |
| Please refer to Warranty Page for full Terms and Conditions |                              |











Dimensions are nominal measurements only.

## **CLEANING RECOMMENDATIONS:**

We recommend the use of soapy water or approved cleaners. This product should not be cleaned with abrasive materials. Damage caused by any improper treatment is not covered by the product warranty. Refer to Warranty Conditions