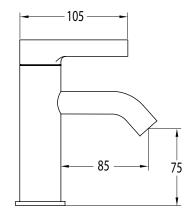

| 250-500kPa                   |
| Maximum Continuous Working Temperature                      | 65 deg C                     |
| Suitable for Storage Tank Hot Water                         | Yes                          |
| Suitable for Continuous Flow Hot Water                      | Yes                          |
| Suitable for Gravity Feed Hot Water                         | No                           |
| WARRANTY                                                    |                              |
| Warranty - Domestic Use                                     | 15 Years                     |
| Spare Parts & Labour                                        | 12 Months                    |
| Please refer to Warranty Page for full Terms and Conditions |                              |











Dimensions are nominal measurements only.

## **CLEANING RECOMMENDATIONS:**

We recommend the use of soapy water or approved cleaners. This product should not be cleaned with abrasive materials. Damage caused by any improper treatment is not covered by the product warranty. Refer to Warranty Conditions