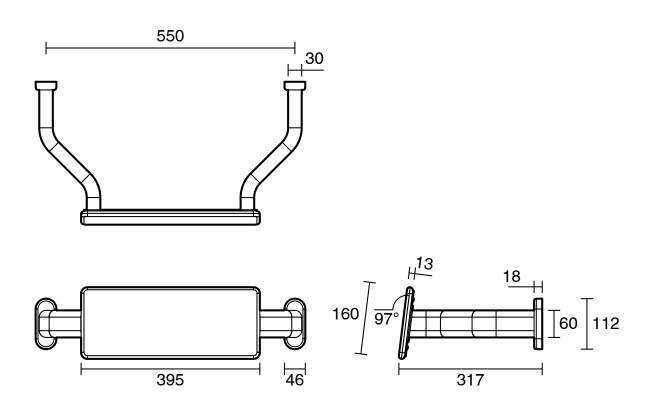

estic, Hotel & Commercial              |
| Colour                                                      | White                                     |
| Material                                                    | 304 grade (18/8) stainless steel/<br>HDPE |
| Weight Capacity                                             | 113 kg                                    |
| WARRANTY                                                    |                                           |
| Replacement Only - Domestic Use                             | 20 Years                                  |
| Parts Replacement Only                                      | 12 Months                                 |
| Please refer to Warranty Page for full Terms and Conditions |                                           |





Dimensions are nominal measurements only.

## **CLEANING RECOMMENDATIONS:**

We recommend the use of soapy water or approved cleaners. This product should not be cleaned with abrasive materials. Damage caused by any improper treatment is not covered by the product warranty. Refer to Warranty Conditions