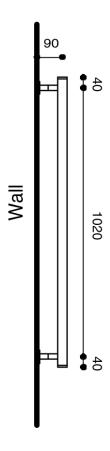

## Milli Mood Edit Heated Towel Rail 500 x 1100mm Chrome

Dimensions are nominal measurements only.