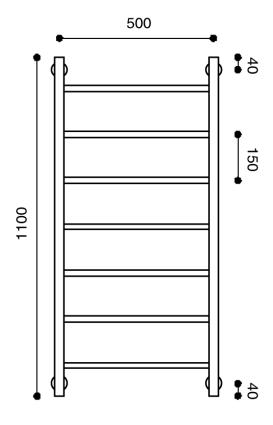

## Milli Mood Edit Heated Towel Rail 500 x 1100mm Chrome

Dimensions are nominal measurements only.