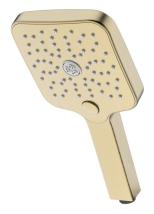

## Mizu Soothe Handpiece Only 3F Brushed Brass (5 Star)

11920

| SPECIFICATIONS                                              |                           |
|-------------------------------------------------------------|---------------------------|
| Recommended Use                                             | Domestic;Commercial;Hotel |
| Colour Finish                                               | Brushed Brass             |
| Max Continuous Working Pressure (kPa)                       | 500                       |
| Max Continuous Working Temperature (deg C)                  | 65                        |
| WARRANTY                                                    |                           |
| Warranty - Domestic Use (Years)                             | 10                        |
| Spare Parts & Labour (Years)                                | 1                         |
| Please refer to Warranty Page for full Terms and Conditions |                           |