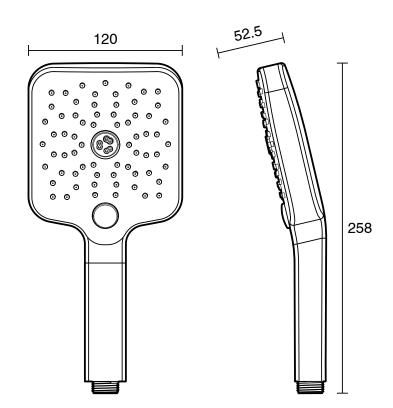

## Mizu Soothe Handpiece Only 3F Brushed Brass (5 Star)

11920

| SPECIFICATIONS                                              |                           |
|-------------------------------------------------------------|---------------------------|
| Recommended Use                                             | Domestic;Commercial;Hotel |
| Colour Finish                                               | Brushed Brass             |
| Max Continuous Working Pressure (kPa)                       | 500                       |
| Max Continuous Working Temperature (deg C)                  | 65                        |
| WARRANTY                                                    |                           |
| Warranty - Domestic Use (Years)                             | 10                        |
| Spare Parts & Labour (Years)                                | 1                         |
| Please refer to Warranty Page for full Terms and Conditions |                           |

Dimensions are nominal measurements only.

**CLEANING RECOMMENDATIONS:** 

Disclaimer: Products in this specification manual must by regulation be installed by licensed and registered trade people. The manufacturer/distributor reserves the right to vary specifications or delete models from their range without prior notification. Dimensions are nominal measurements only. Dimensions and set-outs listed are correct at time of publication however the manufacturer/distributor takes no responsibility for printing errors.