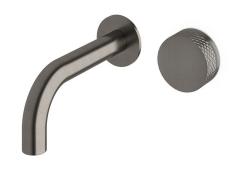

## Milli Pure Progressive Wall Bath Mixer Tap System 160mm with Diamond Textured Handle PVD Brushed Gunmetal 9511693

| SPECIFICATIONS                                              |                               |
|-------------------------------------------------------------|-------------------------------|
| Recommended Use                                             | Domestic;Hotel;Commercial     |
| Colour Finish                                               | Brushed Gunmetal              |
| Primary Material                                            | DR Brass                      |
| Recommended Pressure Range                                  | 150 - 500 kPa as per AS3500   |
| Max Continuous Working Temperature (deg C)                  | 65                            |
| Min Continuous Working Temperature (deg C)                  | 5                             |
| Hot Water Unit Suitability                                  | Storage Tank; Continuous Flow |
| WARRANTY                                                    |                               |
| Warranty - Domestic Use (Years)                             | 15                            |
| Spare Parts & Labour (Years)                                | 1                             |
| Please refer to Warranty Page for full Terms and Conditions |                               |