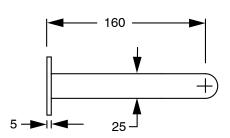

## Milli Pure Progressive Wall Bath Mixer Tap System 160mm with Diamond Textured Handle PVD Brushed Gunmetal 9511693

| SPECIFICATIONS                                              |                               |
|-------------------------------------------------------------|-------------------------------|
| Recommended Use                                             | Domestic;Hotel;Commercial     |
| Colour Finish                                               | Brushed Gunmetal              |
| Primary Material                                            | DR Brass                      |
| Recommended Pressure Range                                  | 150 - 500 kPa as per AS3500   |
| Max Continuous Working Temperature (deg C)                  | 65                            |
| Min Continuous Working Temperature (deg C)                  | 5                             |
| Hot Water Unit Suitability                                  | Storage Tank; Continuous Flow |
| WARRANTY                                                    |                               |
| Warranty - Domestic Use (Years)                             | 15                            |
| Spare Parts & Labour (Years)                                | 1                             |
| Please refer to Warranty Page for full Terms and Conditions |                               |

Dimensions are nominal measurements only.