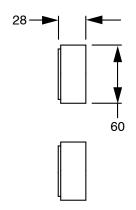

## Milli Pure Progressive Wall Bath Mixer Tap System 160mm with Diamond Textured Handle PVD Brushed Gunmetal 9511693

| SPECIFICATIONS                                              |                               |
|-------------------------------------------------------------|-------------------------------|
| Recommended Use                                             | Domestic;Hotel;Commercial     |
| Colour Finish                                               | Brushed Gunmetal              |
| Primary Material                                            | DR Brass                      |
| Recommended Pressure Range                                  | 150 - 500 kPa as per AS3500   |
| Max Continuous Working Temperature (deg C)                  | 65                            |
| Min Continuous Working Temperature (deg C)                  | 5                             |
| Hot Water Unit Suitability                                  | Storage Tank; Continuous Flow |
| WARRANTY                                                    |                               |
| Warranty - Domestic Use (Years)                             | 15                            |
| Spare Parts & Labour (Years)                                | 1                             |
| Please refer to Warranty Page for full Terms and Conditions |                               |

Dimensions are nominal measurements only.