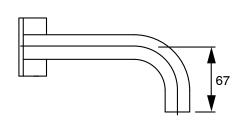

## Milli Pure Progressive Wall Bath Mixer Tap System 160mm with Diamond Textured Handle PVD Brushed Gunmetal 9511693

| SPECIFICATIONS                                              |                               |
|-------------------------------------------------------------|-------------------------------|
| Recommended Use                                             | Domestic;Hotel;Commercial     |
| Colour Finish                                               | Brushed Gunmetal              |
| Primary Material                                            | DR Brass                      |
| Recommended Pressure Range                                  | 150 - 500 kPa as per AS3500   |
| Max Continuous Working Temperature (deg C)                  | 65                            |
| Min Continuous Working Temperature (deg C)                  | 5                             |
| Hot Water Unit Suitability                                  | Storage Tank; Continuous Flow |
| WARRANTY                                                    |                               |
| Warranty - Domestic Use (Years)                             | 15                            |
| Spare Parts & Labour (Years)                                | 1                             |
| Please refer to Warranty Page for full Terms and Conditions |                               |

Dimensions are nominal measurements only.