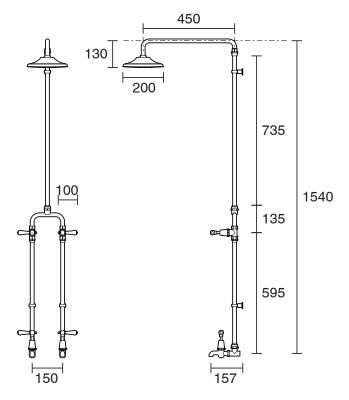

g Temperature                      | 80 deg C                             |
| Suitable for Storage Tank Hot Water                         | Yes                                  |
| Suitable for Continuous Flow Hot Water                      | Yes                                  |
| Suitable for Gravity Feed Hot Water                         | No                                   |
| WARRANTY                                                    |                                      |
| Warranty - Domestic Use                                     | 10 Years                             |
| Spare Parts & Labour                                        | 12 Months                            |
| Please refer to Warranty Page for full Terms and Conditions |                                      |







Dimensions are nominal measurements only.

## **CLEANING RECOMMENDATIONS:**

We recommend the use of soapy water or approved cleaners. This product should not be cleaned with abrasive materials. Damage caused by any improper treatment is not covered by the product warranty. Refer to Warranty Conditions