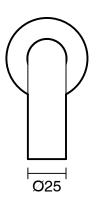

## Sussex Scala 25mm Curved Bath Outlet 160mm Satin Chrome 2263083

| SPECIFICATIONS                                              |                                              |
|-------------------------------------------------------------|----------------------------------------------|
| Recommended Use                                             | Damastia: Hatal: Commercial                  |
|                                                             | Domestic;Hotel;Commercial                    |
| Colour Finish                                               | Satin Chrome                                 |
| Primary Material                                            | Stainless Steel 316                          |
| Recommended Pressure Range                                  | 150 - 500 kPa as per AS3500                  |
| Max Continuous Working Temperature (deg C)                  | 70                                           |
| Min Continuous Working Temperature (deg C)                  | 5                                            |
| Hot Water Unit Suitability                                  | Gravity Feed;Storage<br>Tank;Continuous Flow |
| WARRANTY                                                    |                                              |
| Warranty - Domestic Use (Years)                             | 15                                           |
| Spare Parts & Labour (Years)                                | 15                                           |
| Please refer to Warranty Page for full Terms and Conditions |                                              |

Dimensions are nominal measurements only.