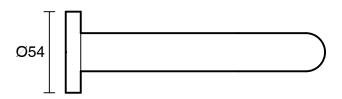

## Sussex Scala 25mm Curved Bath Outlet 160mm Satin Chrome 2263083

| SPECIFICATIONS                                              |                                              |
|-------------------------------------------------------------|----------------------------------------------|
| Recommended Use                                             | Damastia: Hatal: Commercial                  |
|                                                             | Domestic;Hotel;Commercial                    |
| Colour Finish                                               | Satin Chrome                                 |
| Primary Material                                            | Stainless Steel 316                          |
| Recommended Pressure Range                                  | 150 - 500 kPa as per AS3500                  |
| Max Continuous Working Temperature (deg C)                  | 70                                           |
| Min Continuous Working Temperature (deg C)                  | 5                                            |
| Hot Water Unit Suitability                                  | Gravity Feed;Storage<br>Tank;Continuous Flow |
| WARRANTY                                                    |                                              |
| Warranty - Domestic Use (Years)                             | 15                                           |
| Spare Parts & Labour (Years)                                | 15                                           |
| Please refer to Warranty Page for full Terms and Conditions |                                              |

Dimensions are nominal measurements only.