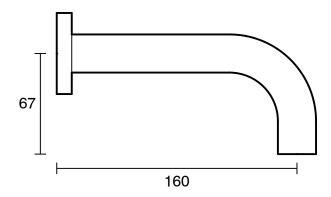

## Sussex Scala 25mm Curved Bath Outlet 160mm Satin Chrome 2263083

| SPECIFICATIONS                                              |                                              |
|-------------------------------------------------------------|----------------------------------------------|
| Recommended Use                                             | Damastia: Hatal: Commercial                  |
|                                                             | Domestic;Hotel;Commercial                    |
| Colour Finish                                               | Satin Chrome                                 |
| Primary Material                                            | Stainless Steel 316                          |
| Recommended Pressure Range                                  | 150 - 500 kPa as per AS3500                  |
| Max Continuous Working Temperature (deg C)                  | 70                                           |
| Min Continuous Working Temperature (deg C)                  | 5                                            |
| Hot Water Unit Suitability                                  | Gravity Feed;Storage<br>Tank;Continuous Flow |
| WARRANTY                                                    |                                              |
| Warranty - Domestic Use (Years)                             | 15                                           |
| Spare Parts & Labour (Years)                                | 15                                           |
| Please refer to Warranty Page for full Terms and Conditions |                                              |

Dimensions are nominal measurements only.