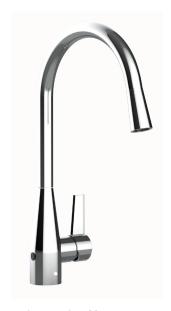

## Memo Sia Sensor Gooseneck Sink Mixer Tap Dual Function Right Hand Lever Chrome (4 Star)

| SPECIFICATIONS                                    |                      |
|---------------------------------------------------|----------------------|
| Recommended Use                                   | Domestic, Hotel & Co |
| Colour                                            | Chrome               |
| Recommended Pressure Range                        | 100-500 kPa          |
| Max Continuous Working Pressure                   | 500 kPa              |
| Max Continuous Working Temperature                | 60 Deg               |
| Suitable for Storage Tank Hot Water               | Yes                  |
| Suitable for Continuous Flow Hot Water            | Yes                  |
| Suitable for Gravity Feed Hot Water               | No                   |
| Hot and Cold water inlet pressure should be equal |                      |
| WARRANTY                                          |                      |
| Warranty - Domestic Use                           | 15 Years             |