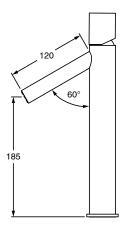

| DR Brass                     |
| Recommended Pressure Range                                  | 150 - 500 kPa as per AS3500  |
| Max Continuous Working Temperature (deg C)                  | 65                           |
| Min Continuous Working Temperature (deg C)                  | 5                            |
| Hot Water Unit Suitability                                  | Storage Tank;Continuous Flow |
| WARRANTY                                                    |                              |
| Warranty - Domestic Use (Years)                             | 15                           |
| Spare Parts & Labour (Years)                                | 1                            |
| Please refer to Warranty Page for full Terms and Conditions |                              |











Dimensions are nominal measurements only.

## **CLEANING RECOMMENDATIONS:**

We recommend the use of soapy water or approved cleaners. This product should not be cleaned with abrasive materials. Damage caused by any improper treatment is not covered by the product warranty. Refer to Warranty Conditions