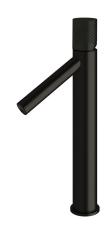

## Milli Pure Extended Basin Mixer Tap with Diamond Textured Handle PVD Matte Black (6 Star) 9511299

| SPECIFICATIONS                                              |                              |
|-------------------------------------------------------------|------------------------------|
| Recommended Use                                             | Domestic;Hotel;Commercial    |
| Colour Finish                                               | Matte Black                  |
| Primary Material                                            | DR Brass                     |
| Recommended Pressure Range                                  | 150 - 500 kPa as per AS3500  |
| Max Continuous Working Temperature (deg C)                  | 65                           |
| Min Continuous Working Temperature (deg C)                  | 5                            |
| Hot Water Unit Suitability                                  | Storage Tank;Continuous Flow |
| WARRANTY                                                    |                              |
| Warranty - Domestic Use (Years)                             | 15                           |
| Spare Parts & Labour (Years)                                | 1                            |
| Please refer to Warranty Page for full Terms and Conditions |                              |