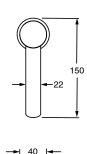

| DR Brass                     |
| Recommended Pressure Range                                  | 150 - 500 kPa as per AS3500  |
| Max Continuous Working Temperature (deg C)                  | 65                           |
| Min Continuous Working Temperature (deg C)                  | 5                            |
| Hot Water Unit Suitability                                  | Storage Tank;Continuous Flow |
| WARRANTY                                                    |                              |
| Warranty - Domestic Use (Years)                             | 15                           |
| Spare Parts & Labour (Years)                                | 1                            |
| Please refer to Warranty Page for full Terms and Conditions |                              |











Dimensions are nominal measurements only.

## **CLEANING RECOMMENDATIONS:**

We recommend the use of soapy water or approved cleaners. This product should not be cleaned with abrasive materials. Damage caused by any improper treatment is not covered by the product warranty. Refer to Warranty Conditions