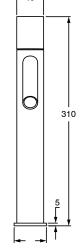

| DR Brass                     |
| Recommended Pressure Range                                  | 150 - 500 kPa as per AS3500  |
| Max Continuous Working Temperature (deg C)                  | 65                           |
| Min Continuous Working Temperature (deg C)                  | 5                            |
| Hot Water Unit Suitability                                  | Storage Tank;Continuous Flow |
| WARRANTY                                                    |                              |
| Warranty - Domestic Use (Years)                             | 15                           |
| Spare Parts & Labour (Years)                                | 1                            |
| Please refer to Warranty Page for full Terms and Conditions |                              |











Dimensions are nominal measurements only.

## **CLEANING RECOMMENDATIONS:**

We recommend the use of soapy water or approved cleaners. This product should not be cleaned with abrasive materials. Damage caused by any improper treatment is not covered by the product warranty. Refer to Warranty Conditions