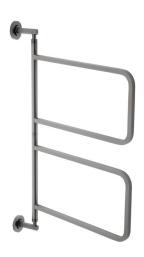

## Milli Marle Edit Multi Towel Rail Swivel Small Brushed Gunmetal 9510636

| SPECIFICATIONS                                              |                              |
|-------------------------------------------------------------|------------------------------|
| Recommended Use                                             | Domestic, Hotel & Commercial |
| Colour                                                      | Brushed Gunmetal             |
| Material                                                    | Brass                        |
| WARRANTY                                                    |                              |
| Replacement Only - Domestic Use                             | 15 Years                     |
| Please refer to Warranty Page for full Terms and Conditions |                              |