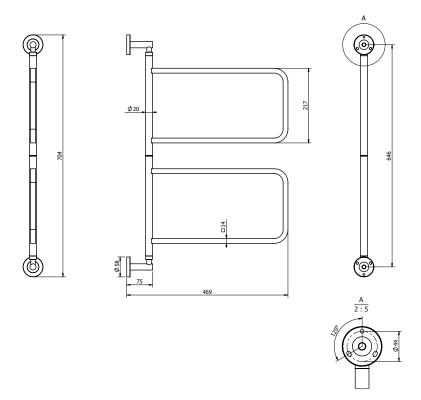

## Milli Marle Edit Multi Towel Rail Swivel Small Brushed Gunmetal 9510636

| SPECIFICATIONS                                              |                              |
|-------------------------------------------------------------|------------------------------|
| Recommended Use                                             | Domestic, Hotel & Commercial |
| Colour                                                      | Brushed Gunmetal             |
| Material                                                    | Brass                        |
| WARRANTY                                                    |                              |
| Replacement Only - Domestic Use                             | 15 Years                     |
| Please refer to Warranty Page for full Terms and Conditions |                              |

Dimensions are nominal measurements only.

Disclaimer: Products in this specification manual must by regulation be installed by licensed and