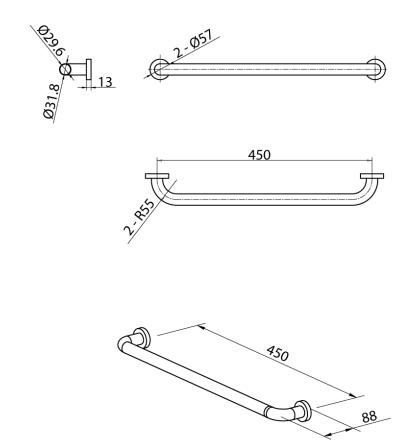

## Mobi 32 x 450mm Grab Rail Polished Stainless Steel

## 9502622

| SPECIFICATIONS                                              |                           |
|-------------------------------------------------------------|---------------------------|
| Recommended Use                                             | Domestic;Hotel;Commercial |
| Material                                                    | Stainless Steel 304       |
| Colour                                                      | Polished Stainless Steel  |
| Mounting                                                    | Wall                      |
| WARRANTY                                                    |                           |
| Warranty - Domestic Use (Years)                             | 7                         |
| Spare Parts & Labour (Years)                                | 1                         |
| Please refer to Warranty Page for full Terms and Conditions |                           |

Dimensions are nominal measurements only.