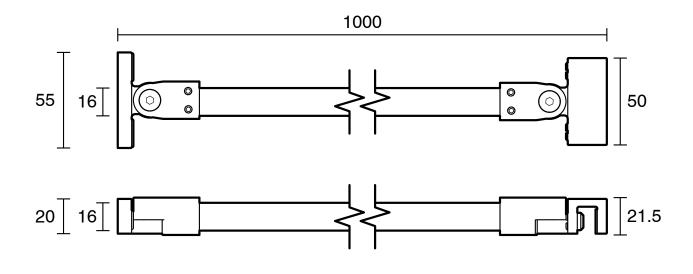

|                           |
|-------------------------------------------------------------|---------------------------|
| Recommended Use                                             | Domestic;Commercial;Hotel |
| Colour Finish                                               | Brushed Nickel            |
| Primary Material                                            | Stainless Steel           |
| WARRANTY                                                    |                           |
| Warranty - Domestic Use (Years)                             | 7                         |
| Spare Parts & Labour (Years)                                | 1                         |
| Please refer to Warranty Page for full Terms and Conditions |                           |





Dimensions are nominal measurements only.

## **CLEANING RECOMMENDATIONS:**

We recommend the use of soapy water or approved cleaners. This product should not be cleaned with abrasive materials. Damage caused by any improper treatment is not covered by the product warranty. Refer to Warranty Conditions

Disclaimer: Products in this specification manual must by regulation be installed by licensed and registered trade people. The manufacturer/distributor reserves the right to vary specifications or delete models from their range without prior notification. Dimensions are nominal measurements only. Dimensions and set-outs listed are correct at time of publication however the manufacturer/distributor takes no responsibility for printing errors. Published 27/03/2025

To see the complete Kado