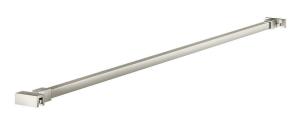

|                           |
|-------------------------------------------------------------|---------------------------|
| Recommended Use                                             | Domestic;Commercial;Hotel |
| Colour Finish                                               | Brushed Nickel            |
| Primary Material                                            | Stainless Steel           |
| WARRANTY                                                    |                           |
| Warranty - Domestic Use (Years)                             | 7                         |
| Spare Parts & Labour (Years)                                | 1                         |
| Please refer to Warranty Page for full Terms and Conditions |                           |





Dimensions are nominal measurements only.

## **CLEANING RECOMMENDATIONS:**

We recommend the use of soapy water or approved cleaners. This product should not be cleaned with abrasive materials. Damage caused by any improper treatment is not covered by the product warranty. Refer to Warranty Conditions

Disclaimer: Products in this specification manual must by regulation be installed by licensed and registered trade people. The manufacturer/distributor reserves the right to vary specifications or delete models from their range without prior notification. Dimensions are nominal measurements only. Dimensions and set-outs listed are correct at time of publication however the manufacturer/distributor takes no responsibility for printing errors. Published 27/03/2025

To see the complete Kad