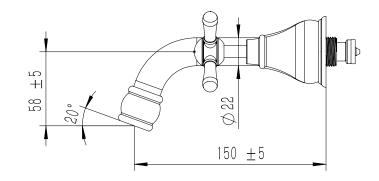

|
| Max Continuous Working Temperature                          | 80 deg C                       |
| Suitable for Storage Tank Hot Water                         | Yes                            |
| Suitable for Continuous Flow Hot Water                      | Yes                            |
| Suitable for Gravity Feed Hot Water                         | No                             |
| WARRANTY                                                    |                                |
| Warranty - Domestic Use                                     | 15 Years                       |
| Spare Parts & Labour                                        | 12 Months                      |
| Please refer to Warranty Page for full Terms and Conditions |                                |









Dimensions are nominal measurements only.

## **CLEANING RECOMMENDATIONS:**

We recommend the use of soapy water or approved cleaners. This product should not be cleaned with abrasive materials. Damage caused by any improper treatment is not covered by the product warranty. Refer to Warranty Conditions