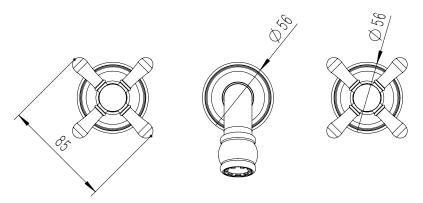

|
| Max Continuous Working Temperature                          | 80 deg C                       |
| Suitable for Storage Tank Hot Water                         | Yes                            |
| Suitable for Continuous Flow Hot Water                      | Yes                            |
| Suitable for Gravity Feed Hot Water                         | No                             |
| WARRANTY                                                    |                                |
| Warranty - Domestic Use                                     | 15 Years                       |
| Spare Parts & Labour                                        | 12 Months                      |
| Please refer to Warranty Page for full Terms and Conditions |                                |









Dimensions are nominal measurements only.

## **CLEANING RECOMMENDATIONS:**

We recommend the use of soapy water or approved cleaners. This product should not be cleaned with abrasive materials. Damage caused by any improper treatment is not covered by the product warranty. Refer to Warranty Conditions