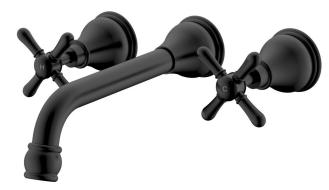

## Milli Voir Wall Basin Set Cross Handle 220mm Matte Black (5 Star)

## 2265398

| SPECIFICATIONS                                              |                                |
|-------------------------------------------------------------|--------------------------------|
| Recommended Use                                             | Domestic, hotel and commercial |
| Colour                                                      | Matte Black                    |
| Material                                                    | DR Brass                       |
| Recommended Pressure Range                                  | 150 - 500 kPa                  |
| Max Continuous Working Pressure                             | 500 kPa                        |
| Max Continuous Working Temperature                          | 80 deg C                       |
| Suitable for Storage Tank Hot Water                         | Yes                            |
| Suitable for Continuous Flow Hot Water                      | Yes                            |
| Suitable for Gravity Feed Hot Water                         | No                             |
| WARRANTY                                                    |                                |
| Warranty - Domestic Use                                     | 15 Years                       |
| Spare Parts & Labour                                        | 12 Months                      |
| Please refer to Warranty Page for full Terms and Conditions |                                |