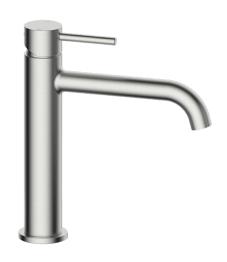

## Mizu Drift Mid Basin Mixer Curved Spout Brushed Nickel (6 Star)

## 2267241

| SPECIFICATIONS                                              |                              |
|-------------------------------------------------------------|------------------------------|
| Recommended Use                                             | Commercial, Domestic & Hotel |
| Colour                                                      | Brushed Nickel               |
| Primary Material                                            | Lead Free Brass              |
| Maximum Continuous Working Pressure                         | 1000 kPa                     |
| Maximum Continuous Working Temperature                      | 65 deg C                     |
| Suitable for Storage Tank Hot Water                         | Yes                          |
| Suitable for Continuous Flow Hot Water                      | Yes                          |
| Suitable for Gravity Feed Hot Water                         | No                           |
| WARRANTY                                                    |                              |
| Warranty - Domestic Use                                     | 10 Years                     |
| Spare Parts & Labour                                        | 1 Years                      |
| Please refer to Warranty Page for full Terms and Conditions |                              |