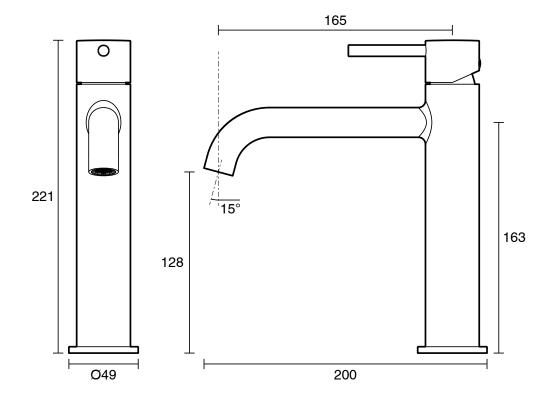

| 1000 kPa                     |
| Maximum Continuous Working Temperature                      | 65 deg C                     |
| Suitable for Storage Tank Hot Water                         | Yes                          |
| Suitable for Continuous Flow Hot Water                      | Yes                          |
| Suitable for Gravity Feed Hot Water                         | No                           |
| WARRANTY                                                    |                              |
| Warranty - Domestic Use                                     | 10 Years                     |
| Spare Parts & Labour                                        | 1 Years                      |
| Please refer to Warranty Page for full Terms and Conditions |                              |







Dimensions are nominal measurements only.

## **CLEANING RECOMMENDATIONS:**

We recommend the use of soapy water or approved cleaners. This product should not be cleaned with abrasive materials. Damage caused by any improper treatment is not covered by the product warranty. Refer to Warranty Conditions