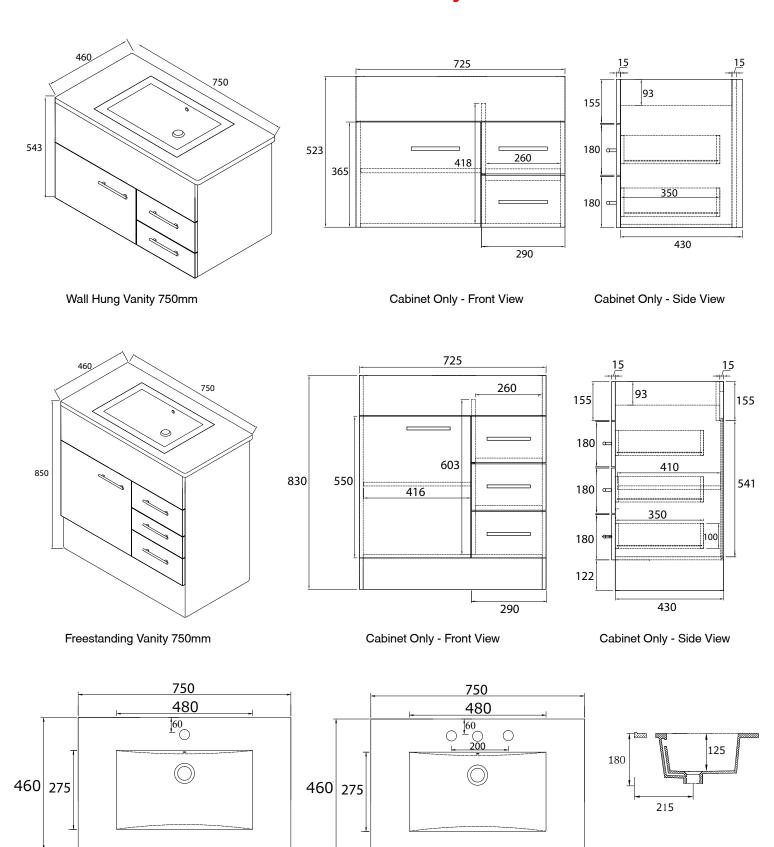

## **Posh Bristol MK2 Vanity Unit 750mm**

Wall Hung Vanity

Freestanding Vanity

| SPECIFICATIONS      |                                           |
|---------------------|-------------------------------------------|
| Recommended use     | Domestic, hotel, and commercial           |
| Basin material      | Vitreous china                            |
| Cabinet material    | MDF (2 Pac polyurethane)                  |
| Colour availability | White                                     |
| Taphole option      | 1 or 3 Taphole                            |
| Capacity            | 5.6 Litres                                |
| Integrated overflow | Yes                                       |
| Plug and waste      | 32x40mm with overflow (not supplied)      |
| Flxing              | Top siliconed to cabinet, cabinet screwed |
|                     | back to wall                              |
|                     | NOTE: Fixings not supplied                |

## **Posh Bristol MK2 Vanity Unit 750mm**

Top View

Side View