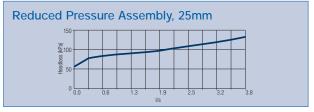

# FEBCC

# Your favourite backflow valves just got even better.

The New Febco MasterSeries™ Models 850 and 860 extend Febco's long tradition of quality and innovation. With a range of unique features, these valves set the standard when it comes to ease of maintenance and installation.





### **NEW MODULAR CHECK DESIGN**

Bayonet style check for quick and easy service

- Modular relief valve for quick maintenance
- New compact design makes installation easy
- Top mounted test cocks for simple testing
- Bayonet style checks that are self cleaning
  - Rated to 60°C
- Chloramine resistant for longer life



# Model 850U MasterSeries<sup>™</sup> Double Check Valve















## Reece. Works for you.™

# Model 860U MasterSeries<sup>™</sup> Reduced Pressure