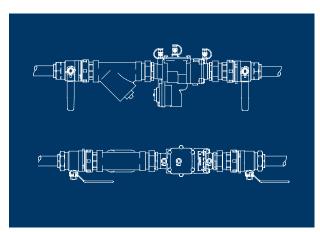

### **NEW MODULAR CHECK DESIGN**

Bayonet style check for quick and easy service

- Modular relief valve for quick maintenance
- New compact design makes installation easy
- Top mounted test cocks for simple testing
- Bayonet style checks that are self cleaning
  - Rated to 60°C
- Chloramine resistant for longer life

# Model 850U MasterSeries<sup>™</sup> Double Check Valve

# Model 860U MasterSeries<sup>™</sup> Reduced Pressure