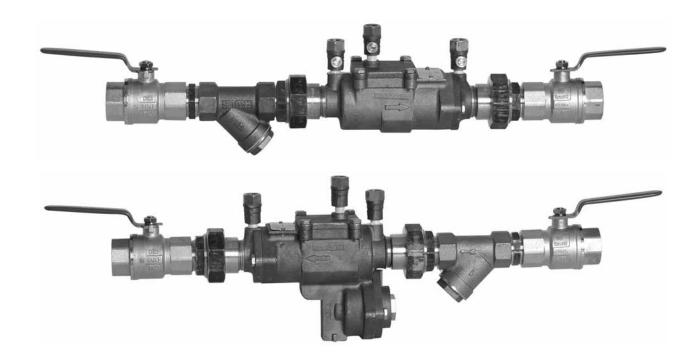

# Your favourite backflow valves just got even better.

The New Febco MasterSeries™ Models 850 and 860 extend Febco's long tradition of quality and innovation. With a range of unique features, these valves set the standard when it comes to ease of maintenance and installation.

### **NEW MODULAR CHECK DESIGN**

Bayonet style check for quick and easy service

- Modular relief valve for quick maintenance
- New compact design makes installation easy
- Top mounted test cocks for simple testing
- Bayonet style checks that are self cleaning
  - Rated to 60°C
- Chloramine resistant for longer life

# Model 850U MasterSeries<sup>™</sup> Double Check Valve

# Model 860U MasterSeries<sup>™</sup> Reduced Pressure