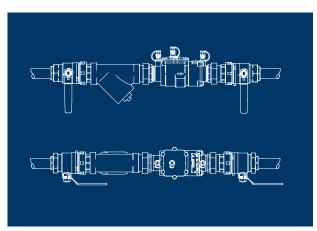

# Model 850U MasterSeries<sup>™</sup> Double Check Valve

# Model 860U MasterSeries<sup>™</sup> Reduced Pressure