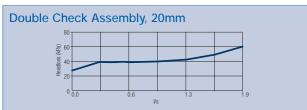

# FEBCC

# Your favourite backflow valves just got even better.

The New Febco MasterSeries™ Models 850 and 860 extend Febco's long tradition of quality and innovation. With a range of unique features, these valves set the standard when it comes to ease of maintenance and installation.





### **NEW MODULAR CHECK DESIGN**

Bayonet style check for quick and easy service

- Modular relief valve for quick maintenance
- New compact design makes installation easy
- Top mounted test cocks for simple testing
- Bayonet style checks that are self cleaning
  - Rated to 60°C
- Chloramine resistant for longer life



# Model 850U MasterSeries<sup>™</sup> Double Check Valve















## Reece. Works for you.™

# Model 860U MasterSeries<sup>™</sup> Reduced Pressure