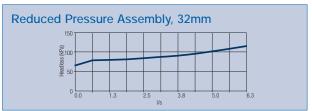

# FEBCC

# Your favourite backflow valves just got even better.

The New Febco MasterSeries™ Models 850 and 860 extend Febco's long tradition of quality and innovation. With a range of unique features, these valves set the standard when it comes to ease of maintenance and installation.





### **NEW MODULAR CHECK DESIGN**

Bayonet style check for quick and easy service

- Modular relief valve for quick maintenance
- New compact design makes installation easy
- Top mounted test cocks for simple testing
- Bayonet style checks that are self cleaning
  - Rated to 60°C
- Chloramine resistant for longer life



# Model 850U MasterSeries<sup>™</sup> Double Check Valve















## Reece. Works for you.™

# Model 860U MasterSeries<sup>™</sup> Reduced Pressure