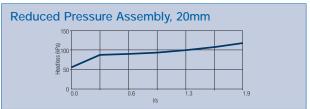

# FEBCC

# Your favourite backflow valves just got even better.

The New Febco MasterSeries™ Models 850 and 860 extend Febco's long tradition of quality and innovation. With a range of unique features, these valves set the standard when it comes to ease of maintenance and installation.





### **NEW MODULAR CHECK DESIGN**

Bayonet style check for quick and easy service

- Modular relief valve for quick maintenance
- New compact design makes installation easy
- Top mounted test cocks for simple testing
- Bayonet style checks that are self cleaning
  - Rated to 60°C
- Chloramine resistant for longer life



# Model 850U MasterSeries<sup>™</sup> Double Check Valve















## Reece. Works for you.™

# Model 860U MasterSeries<sup>™</sup> Reduced Pressure