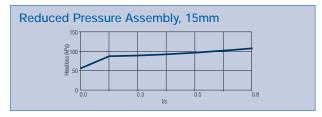

# FEBCC

# Your favourite backflow valves just got even better.

The New Febco MasterSeries™ Models 850 and 860 extend Febco's long tradition of quality and innovation. With a range of unique features, these valves set the standard when it comes to ease of maintenance and installation.





### **NEW MODULAR CHECK DESIGN**

Bayonet style check for quick and easy service

- Modular relief valve for quick maintenance
- New compact design makes installation easy
- Top mounted test cocks for simple testing
- Bayonet style checks that are self cleaning
  - Rated to 60°C
- Chloramine resistant for longer life



# Model 850U MasterSeries<sup>™</sup> Double Check Valve















## Reece. Works for you.™

# Model 860U MasterSeries<sup>™</sup> Reduced Pressure