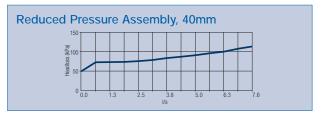

# FEBCC

# Your favourite backflow valves just got even better.

The New Febco MasterSeries™ Models 850 and 860 extend Febco's long tradition of quality and innovation. With a range of unique features, these valves set the standard when it comes to ease of maintenance and installation.





### **NEW MODULAR CHECK DESIGN**

Bayonet style check for quick and easy service

- Modular relief valve for quick maintenance
- New compact design makes installation easy
- Top mounted test cocks for simple testing
- Bayonet style checks that are self cleaning
  - Rated to 60°C
- Chloramine resistant for longer life



# Model 850U MasterSeries<sup>™</sup> Double Check Valve















## Reece. Works for you.™

# Model 860U MasterSeries<sup>™</sup> Reduced Pressure