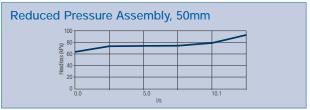

# FEBCC

# Your favourite backflow valves just got even better.

The New Febco MasterSeries™ Models 850 and 860 extend Febco's long tradition of quality and innovation. With a range of unique features, these valves set the standard when it comes to ease of maintenance and installation.





### **NEW MODULAR CHECK DESIGN**

Bayonet style check for quick and easy service

- Modular relief valve for quick maintenance
- New compact design makes installation easy
- Top mounted test cocks for simple testing
- Bayonet style checks that are self cleaning
  - Rated to 60°C
- Chloramine resistant for longer life



# Model 850U MasterSeries<sup>™</sup> Double Check Valve















## Reece. Works for you.™

# Model 860U MasterSeries<sup>™</sup> Reduced Pressure