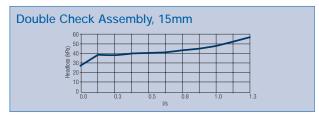

# FEBCC

# Your favourite backflow valves just got even better.

The New Febco MasterSeries™ Models 850 and 860 extend Febco's long tradition of quality and innovation. With a range of unique features, these valves set the standard when it comes to ease of maintenance and installation.





### **NEW MODULAR CHECK DESIGN**

Bayonet style check for quick and easy service

- Modular relief valve for quick maintenance
- New compact design makes installation easy
- Top mounted test cocks for simple testing
- Bayonet style checks that are self cleaning
  - Rated to 60°C
- Chloramine resistant for longer life



# Model 850U MasterSeries<sup>™</sup> Double Check Valve















## Reece. Works for you.™

# Model 860U MasterSeries<sup>™</sup> Reduced Pressure