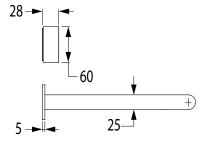

## Milli Pure Progressive Wall Basin Mixer System 250mm with Linear Textured Handle (3\*)

| SPECIFICATIONS                                              |                                                             |
|-------------------------------------------------------------|-------------------------------------------------------------|
| Recommended Use                                             | Domestic, Commercial, Hotel                                 |
| Colour Variations                                           | Chrome, Matte Black,<br>Brushed Nickel, Brushed<br>Gunmetal |
| Recommended Pressure Range                                  | 300 - 500Kpa                                                |
| Max Continuous Working Pressure                             | 500Kpa                                                      |
| Max Continuous Working Temperature                          | 65 deg. C                                                   |
| Suitable for Storage Tank Hot Water                         | Yes                                                         |
| Suitable for Continuous Flow Hot Water                      | Yes                                                         |
| Suitable for Gravity Feed Hot Water                         | No                                                          |
| WARRANTY                                                    |                                                             |
| Warranty - Domestic Use                                     | 15 Years                                                    |
| Spare Parts<br>Labour                                       | 1 Year<br>1 Year                                            |
| Please refer to Warranty Page for full Terms and Conditions |                                                             |

reece

Dimensions are nominal measurements only.

Disclaimer: Products in this specification manual must by regulation be installed by licensed and registered trade people. The manufacturer/distributor reserves the right to vary specifications or delete models from their range without prior notification. Dimensions are nominal measurements only. Dimensions and set-outs listed are correct at time of publication however the manufacturer/distributor takes no responsibility for printing errors.