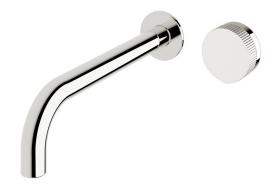

## Milli Pure Progressive Wall Basin Mixer System 250mm with Linear Textured Handle (3\*)

| SPECIFICATIONS                                              |                                                             |
|-------------------------------------------------------------|-------------------------------------------------------------|
| Recommended Use                                             | Domestic, Commercial, Hotel                                 |
| Colour Variations                                           | Chrome, Matte Black,<br>Brushed Nickel, Brushed<br>Gunmetal |
| Recommended Pressure Range                                  | 300 - 500Kpa                                                |
| Max Continuous Working Pressure                             | 500Kpa                                                      |
| Max Continuous Working Temperature                          | 65 deg. C                                                   |
| Suitable for Storage Tank Hot Water                         | Yes                                                         |
| Suitable for Continuous Flow Hot Water                      | Yes                                                         |
| Suitable for Gravity Feed Hot Water                         | No                                                          |
| WARRANTY                                                    |                                                             |
| Warranty - Domestic Use                                     | 15 Years                                                    |
| Spare Parts<br>Labour                                       | 1 Year<br>1 Year                                            |
| Please refer to Warranty Page for full Terms and Conditions |                                                             |