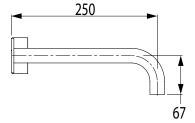

## Milli Pure Progressive Wall Basin Mixer System 250mm with Linear Textured Handle (3\*)

| SPECIFICATIONS                                              |                                                             |
|-------------------------------------------------------------|-------------------------------------------------------------|
| Recommended Use                                             | Domestic, Commercial, Hotel                                 |
| Colour Variations                                           | Chrome, Matte Black,<br>Brushed Nickel, Brushed<br>Gunmetal |
| Recommended Pressure Range                                  | 300 - 500Kpa                                                |
| Max Continuous Working Pressure                             | 500Kpa                                                      |
| Max Continuous Working Temperature                          | 65 deg. C                                                   |
| Suitable for Storage Tank Hot Water                         | Yes                                                         |
| Suitable for Continuous Flow Hot Water                      | Yes                                                         |
| Suitable for Gravity Feed Hot Water                         | No                                                          |
| WARRANTY                                                    |                                                             |
| Warranty - Domestic Use                                     | 15 Years                                                    |
| Spare Parts<br>Labour                                       | 1 Year<br>1 Year                                            |
| Please refer to Warranty Page for full Terms and Conditions |                                                             |

reece

Dimensions are nominal measurements only.

Disclaimer: Products in this specification manual must by regulation be installed by licensed and registered trade people. The manufacturer/distributor reserves the right to vary specifications or delete models from their range without prior notification. Dimensions are nominal measurements only. Dimensions and set-outs listed are correct at time of publication however the manufacturer/distributor takes no responsibility for printing errors.