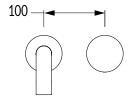

## Milli Pure Progressive Wall Basin Mixer System 250mm with Linear Textured Handle (3\*)

| SPECIFICATIONS                                              |                                                             |
|-------------------------------------------------------------|-------------------------------------------------------------|
| Recommended Use                                             | Domestic, Commercial, Hotel                                 |
| Colour Variations                                           | Chrome, Matte Black,<br>Brushed Nickel, Brushed<br>Gunmetal |
| Recommended Pressure Range                                  | 300 - 500Kpa                                                |
| Max Continuous Working Pressure                             | 500Kpa                                                      |
| Max Continuous Working Temperature                          | 65 deg. C                                                   |
| Suitable for Storage Tank Hot Water                         | Yes                                                         |
| Suitable for Continuous Flow Hot Water                      | Yes                                                         |
| Suitable for Gravity Feed Hot Water                         | No                                                          |
| WARRANTY                                                    |                                                             |
| Warranty - Domestic Use                                     | 15 Years                                                    |
| Spare Parts<br>Labour                                       | 1 Year<br>1 Year                                            |
| Please refer to Warranty Page for full Terms and Conditions |                                                             |

reece

Dimensions are nominal measurements only.

Disclaimer: Products in this specification manual must by regulation be installed by licensed and registered trade people. The manufacturer/distributor reserves the right to vary specifications or delete models from their range without prior notification. Dimensions are nominal measurements only. Dimensions and set-outs listed are correct at time of publication however the manufacturer/distributor takes no responsibility for printing errors.