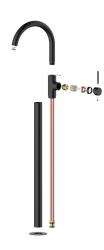

## Mizu Drift Floor Mounted Bath Mixer Trimset Matte Black 2267234

| SPECIFICATIONS                                              |                               |
|-------------------------------------------------------------|-------------------------------|
| Recommended Use                                             | Domestic;Commercial;Hotel     |
| Colour Finish                                               | Matte Black                   |
| Primary Material                                            | DR Brass                      |
| Recommended Pressure Range                                  | 150 - 500kPa per AS3500       |
| Max Continuous Working Temperature (deg C)                  | 65                            |
| Min Continuous Working Temperature (deg C)                  | 5                             |
| Hot Water Unit Suitability                                  | Storage Tank; Continuous Flow |
| WARRANTY                                                    |                               |
| Warranty - Domestic Use (Years)                             | 10                            |
| Spare Parts & Labour (Years)                                | 1                             |
| Please refer to Warranty Page for full Terms and Conditions |                               |