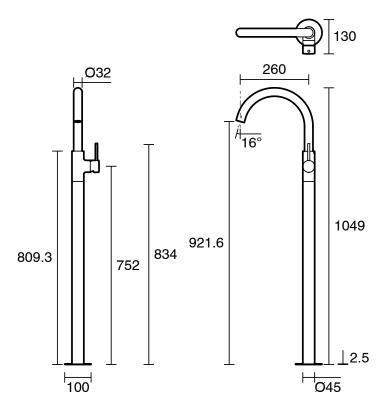

Brass                      |
| Recommended Pressure Range                                  | 150 - 500kPa per AS3500       |
| Max Continuous Working Temperature (deg C)                  | 65                            |
| Min Continuous Working Temperature (deg C)                  | 5                             |
| Hot Water Unit Suitability                                  | Storage Tank; Continuous Flow |
| WARRANTY                                                    |                               |
| Warranty - Domestic Use (Years)                             | 10                            |
| Spare Parts & Labour (Years)                                | 1                             |
| Please refer to Warranty Page for full Terms and Conditions |                               |





Dimensions are nominal measurements only.

## **CLEANING RECOMMENDATIONS:**

We recommend the use of soapy water or approved cleaners. This product should not be cleaned with abrasive materials. Damage caused by any improper treatment is not covered by the product warranty. Refer to Warranty Conditions