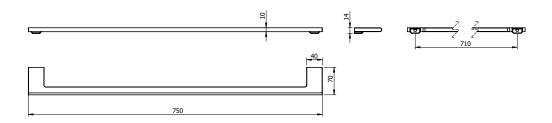

Towel Rail 750mm Brushed Gold 2265657

| SPECIFICATIONS                                              |                              |
|-------------------------------------------------------------|------------------------------|
| Recommended Use                                             | Domestic, Hotel & Commercial |
| Colour                                                      | Brushed Gold                 |
| Material                                                    | Aluminium                    |
| WARRANTY                                                    |                              |
| Replacement Only - Domestic Use                             | 15 Years                     |
| Please refer to Warranty Page for full Terms and Conditions |                              |



Dimensions are nominal measurements only.

## **CLEANING RECOMMENDATIONS:**

We recommend the use of soapy water or approved cleaners. This product should not be cleaned with abrasive materials. Damage caused by any improper treatment is not covered by the product warranty. Refer to Warranty Conditions