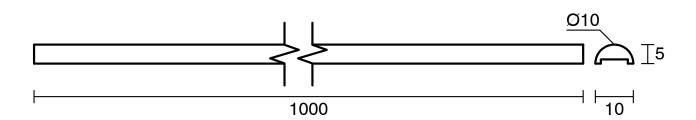

## Kado Lux Shower Screen Water Bar 1000mm Brushed Gunmetal

Dimensions are nominal measurements only.