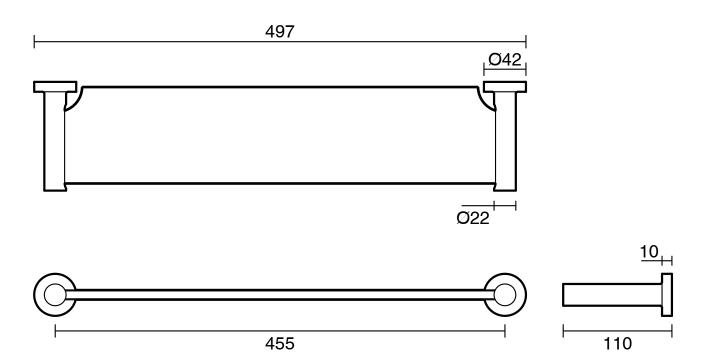

|                           |
|-------------------------------------------------------------|---------------------------|
| Recommended Use                                             | Domestic;Hotel;Commercial |
| Colour Finish                                               | Polished Chrome           |
| Primary Material                                            | Brass                     |
| WARRANTY                                                    |                           |
| Replacement Only - Domestic Use (Years)                     | 15                        |
| Parts Replacement Only (Years)                              | 15                        |
| Please refer to Warranty Page for full Terms and Conditions |                           |





Dimensions are nominal measurements only.

## **CLEANING RECOMMENDATIONS:**

We recommend the use of soapy water or approved cleaners. This product should not be cleaned with abrasive materials. Damage caused by any improper treatment is not covered by the product warranty. Refer to Warranty Conditions