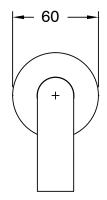

Brass                      |
| Recommended Pressure Range                                  | 150 - 500 kPa as per AS3500   |
| Max Continuous Working Temperature (deg C)                  | 65                            |
| Min Continuous Working Temperature (deg C)                  | 5                             |
| Hot Water Unit Suitability                                  | Storage Tank; Continuous Flow |
| WARRANTY                                                    |                               |
| Warranty - Domestic Use (Years)                             | 15                            |
| Spare Parts & Labour (Years)                                | 1                             |
| Please refer to Warranty Page for full Terms and Conditions |                               |









Dimensions are nominal measurements only.

## **CLEANING RECOMMENDATIONS:**

We recommend the use of soapy water or approved cleaners. This product should not be cleaned with abrasive materials. Damage caused by any improper treatment is not covered by the product warranty. Refer to Warranty Conditions