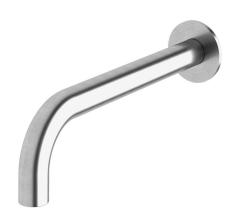

## Milli Pure Wall Basin Outlet 250mm Satin Chrome (3 Star) 2299224

| SPECIFICATIONS                                              |                               |
|-------------------------------------------------------------|-------------------------------|
| Recommended Use                                             | Domestic;Hotel;Commercial     |
| Colour Finish                                               | Satin Chrome                  |
| Primary Material                                            | DR Brass                      |
| Recommended Pressure Range                                  | 150 - 500 kPa as per AS3500   |
| Max Continuous Working Temperature (deg C)                  | 65                            |
| Min Continuous Working Temperature (deg C)                  | 5                             |
| Hot Water Unit Suitability                                  | Storage Tank; Continuous Flow |
| WARRANTY                                                    |                               |
| Warranty - Domestic Use (Years)                             | 15                            |
| Spare Parts & Labour (Years)                                | 1                             |
| Please refer to Warranty Page for full Terms and Conditions |                               |

Dimensions are nominal measurements only.