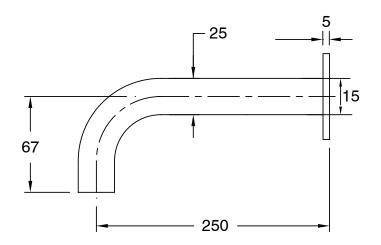

ass                      |
| Recommended Pressure Range                                  | 150 - 500 kPa as per AS3500   |
| Max Continuous Working Temperature (deg C)                  | 65                            |
| Min Continuous Working Temperature (deg C)                  | 5                             |
| Hot Water Unit Suitability                                  | Storage Tank; Continuous Flow |
| WARRANTY                                                    |                               |
| Warranty - Domestic Use (Years)                             | 15                            |
| Spare Parts & Labour (Years)                                | 1                             |
| Please refer to Warranty Page for full Terms and Conditions |                               |









Dimensions are nominal measurements only.

## **CLEANING RECOMMENDATIONS:**

We recommend the use of soapy water or approved cleaners. This product should not be cleaned with abrasive materials. Damage caused by any improper treatment is not covered by the product warranty. Refer to Warranty Conditions