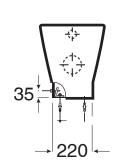

## Roca The Gap Rimless Back to Wall Pan with Soft Close Quick Release Seat White (4\*)

| SPECIFICATIONS                                              |                                                                          |
|-------------------------------------------------------------|--------------------------------------------------------------------------|
| Recommended Use                                             | Domestic, Hotel & Commercial                                             |
| Material                                                    | Vitreous China                                                           |
| Colour                                                      | White                                                                    |
| Weight of Pan                                               | 24.2kg                                                                   |
| Toilet Seat                                                 | Soft Close Quick Release                                                 |
| Rim Configuration                                           | Rimless                                                                  |
| Set Out                                                     | S Trap 95mm<br>P Trap 180mm                                              |
| Outlet Type                                                 | Universal S & P<br>Converts to S Trap using plastic<br>S-Bend (included) |
| WARRANTY                                                    |                                                                          |
| Warranty - Domestic Use                                     | 15 Years                                                                 |
| Spare Parts & Labour                                        | 12 Months                                                                |
| Please refer to Warranty Page for full Terms and Conditions |                                                                          |