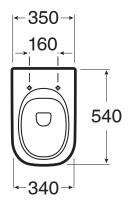

## Roca The Gap Rimless Back to Wall Pan with Soft Close Quick Release Seat White (4\*)

| SPECIFICATIONS                                              |                                                                          |
|-------------------------------------------------------------|--------------------------------------------------------------------------|
| Recommended Use                                             | Domestic, Hotel & Commercial                                             |
| Material                                                    | Vitreous China                                                           |
| Colour                                                      | White                                                                    |
| Weight of Pan                                               | 24.2kg                                                                   |
| Toilet Seat                                                 | Soft Close Quick Release                                                 |
| Rim Configuration                                           | Rimless                                                                  |
| Set Out                                                     | S Trap 95mm<br>P Trap 180mm                                              |
| Outlet Type                                                 | Universal S & P<br>Converts to S Trap using plastic<br>S-Bend (included) |
| WARRANTY                                                    |                                                                          |
| Warranty - Domestic Use                                     | 15 Years                                                                 |
| Spare Parts & Labour                                        | 12 Months                                                                |
| Please refer to Warranty Page for full Terms and Conditions |                                                                          |