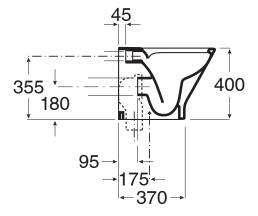

## Roca The Gap Rimless Back to Wall Pan with Soft Close Quick Release Seat White (4\*)

| SPECIFICATIONS                                              |                                                                          |
|-------------------------------------------------------------|--------------------------------------------------------------------------|
| Recommended Use                                             | Domestic, Hotel & Commercial                                             |
| Material                                                    | Vitreous China                                                           |
| Colour                                                      | White                                                                    |
| Weight of Pan                                               | 24.2kg                                                                   |
| Toilet Seat                                                 | Soft Close Quick Release                                                 |
| Rim Configuration                                           | Rimless                                                                  |
| Set Out                                                     | S Trap 95mm<br>P Trap 180mm                                              |
| Outlet Type                                                 | Universal S & P<br>Converts to S Trap using plastic<br>S-Bend (included) |
| WARRANTY                                                    |                                                                          |
| Warranty - Domestic Use                                     | 15 Years                                                                 |
| Spare Parts & Labour                                        | 12 Months                                                                |
| Please refer to Warranty Page for full Terms and Conditions |                                                                          |