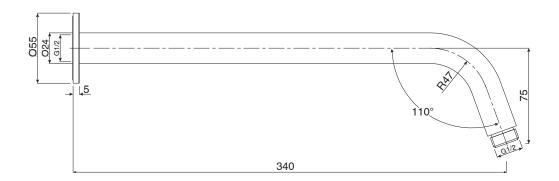

| 150 - 500 kPa                |
| Maximum Continuous Working Temperature                      | 60 deg C                     |
| Suitable for Storage Tank Hot Water                         | Yes                          |
| Suitable for Continuous Flow Hot Water                      | Yes                          |
| Suitable for Gravity Feed Hot Water                         | No                           |
| WARRANTY                                                    |                              |
| Warranty - Domestic Use                                     | 10 Years                     |
| Spare Parts & Labour                                        | 12 Months                    |
| Please refer to Warranty Page for full Terms and Conditions |                              |





Dimensions are nominal measurements only.

## **CLEANING RECOMMENDATIONS:**

We recommend the use of soapy water or approved cleaners. This product should not be cleaned with abrasive materials. Damage caused by any improper treatment is not covered by the product warranty. Refer to Warranty Conditions