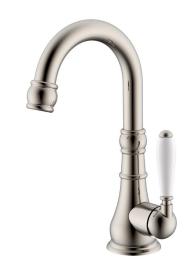

## Milli Voir Basin Mixer with Porcelain Handle Brushed Nickel (5 Star)

## 2265449

| SPECIFICATIONS                                              |                                |
|-------------------------------------------------------------|--------------------------------|
| Recommended Use                                             | Domestic, hotel and commercial |
| Colour                                                      | Brushed Nickel                 |
| Material                                                    | DR Brass                       |
| Recommended Pressure Range                                  | 150 - 500 kPa                  |
| Max Continuous Working Pressure                             | 500 kPa                        |
| Max Continuous Working Temperature                          | 80 deg C                       |
| Suitable for Storage Tank Hot Water                         | Yes                            |
| Suitable for Continuous Flow Hot Water                      | Yes                            |
| Suitable for Gravity Feed Hot Water                         | No                             |
| WARRANTY                                                    |                                |
| Warranty - Domestic Use                                     | 15 Years                       |
| Spare Parts & Labour                                        | 12 Months                      |
| Please refer to Warranty Page for full Terms and Conditions |                                |