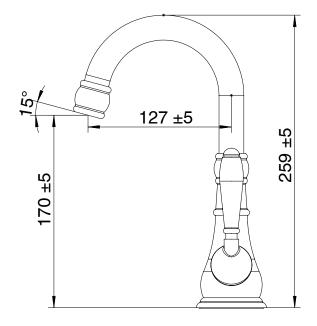

|
| Max Continuous Working Temperature                          | 80 deg C                       |
| Suitable for Storage Tank Hot Water                         | Yes                            |
| Suitable for Continuous Flow Hot Water                      | Yes                            |
| Suitable for Gravity Feed Hot Water                         | No                             |
| WARRANTY                                                    |                                |
| Warranty - Domestic Use                                     | 15 Years                       |
| Spare Parts & Labour                                        | 12 Months                      |
| Please refer to Warranty Page for full Terms and Conditions |                                |









Dimensions are nominal measurements only.

## **CLEANING RECOMMENDATIONS:**

We recommend the use of soapy water or approved cleaners. This product should not be cleaned with abrasive materials. Damage caused by any improper treatment is not covered by the product warranty. Refer to Warranty Conditions