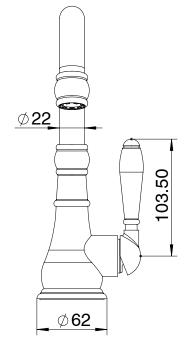

|
| Max Continuous Working Temperature                          | 80 deg C                       |
| Suitable for Storage Tank Hot Water                         | Yes                            |
| Suitable for Continuous Flow Hot Water                      | Yes                            |
| Suitable for Gravity Feed Hot Water                         | No                             |
| WARRANTY                                                    |                                |
| Warranty - Domestic Use                                     | 15 Years                       |
| Spare Parts & Labour                                        | 12 Months                      |
| Please refer to Warranty Page for full Terms and Conditions |                                |









Dimensions are nominal measurements only.

## **CLEANING RECOMMENDATIONS:**

We recommend the use of soapy water or approved cleaners. This product should not be cleaned with abrasive materials. Damage caused by any improper treatment is not covered by the product warranty. Refer to Warranty Conditions