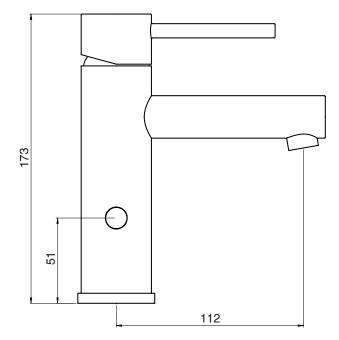

| 100-500 kPa                  |
| Maximum Continuous Working Temperature                      | 60 deg C                     |
| Suitable for Storage Tank Hot Water                         | Yes                          |
| Suitable for Continuous Flow Hot Water                      | Yes                          |
| Suitable for Gravity Feed Hot Water                         | No                           |
| WARRANTY                                                    |                              |
| Warranty - Domestic Use                                     | 10 Years                     |
| Spare Parts & Labour                                        | 12 Months                    |
| Please refer to Warranty Page for full Terms and Conditions |                              |









Dimensions are nominal measurements only.

## **CLEANING RECOMMENDATIONS:**

We recommend the use of soapy water or approved cleaners. This product should not be cleaned with abrasive materials. Damage caused by any improper treatment is not covered by the product warranty. Refer to Warranty Conditions