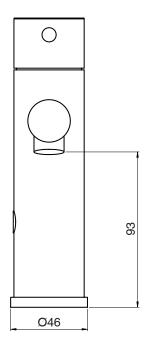

| 100-500 kPa                  |
| Maximum Continuous Working Temperature                      | 60 deg C                     |
| Suitable for Storage Tank Hot Water                         | Yes                          |
| Suitable for Continuous Flow Hot Water                      | Yes                          |
| Suitable for Gravity Feed Hot Water                         | No                           |
| WARRANTY                                                    |                              |
| Warranty - Domestic Use                                     | 10 Years                     |
| Spare Parts & Labour                                        | 12 Months                    |
| Please refer to Warranty Page for full Terms and Conditions |                              |









Dimensions are nominal measurements only.

## **CLEANING RECOMMENDATIONS:**

We recommend the use of soapy water or approved cleaners. This product should not be cleaned with abrasive materials. Damage caused by any improper treatment is not covered by the product warranty. Refer to Warranty Conditions