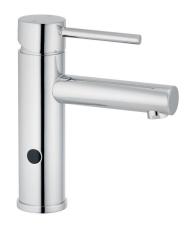

## Mizu Drift Dual Function Sensor Basin Mixer Chrome - Battery Operated (6 Star)

## 9511861

| SPECIFICATIONS                                              |                              |
|-------------------------------------------------------------|------------------------------|
| Recommended Use                                             | Domestic, Hotel & Commercial |
| Colour                                                      | Chrome                       |
| Finish                                                      | Polished                     |
| Material                                                    | Brass                        |
| Recommended Pressure Range                                  | 100-500 kPa                  |
| Maximum Continuous Working Temperature                      | 60 deg C                     |
| Suitable for Storage Tank Hot Water                         | Yes                          |
| Suitable for Continuous Flow Hot Water                      | Yes                          |
| Suitable for Gravity Feed Hot Water                         | No                           |
| WARRANTY                                                    |                              |
| Warranty - Domestic Use                                     | 10 Years                     |
| Spare Parts & Labour                                        | 12 Months                    |
| Please refer to Warranty Page for full Terms and Conditions |                              |