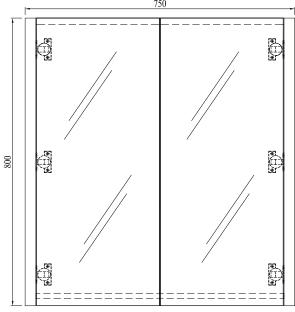

## **Posh Solus Mirror Cabinet 2 Door 750mm**

| SPECIFICATIONS               |                                         |
|------------------------------|-----------------------------------------|
| Recommended Use              | Domestic, Hotel & Commercial            |
| Cabinet Material             | MDF                                     |
| Mirror Material              | 3mm Glass                               |
| Colour                       | White                                   |
| Fixing                       | Fixed to wall or inset into wall cavity |
| Door Features                | Soft Close Doors                        |
| WARRANTY                     |                                         |
| Warranty - Domestic Use      | 7 Years                                 |
| Parts & Labour               | 12 Months                               |
| Please refer to Warranty Pag | ge for full Terms and Conditions        |

Dimensions are nominal measurements only.

Disclaimer: Products in this specification manual must by regulation be installed by licensed and registered trade people. The manufacturer/distributor reserves the right to vary specifications or delete models from their range without prior notification. Dimensions are nominal measurements only. Dimensions and set-outs listed are correct at time of publication however the manufacturer/distributor takes no responsibility for printing errors.