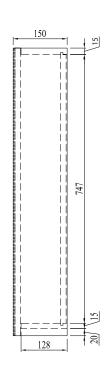

## **Posh Solus Mirror Cabinet 2 Door 750mm**

| SPECIFICATIONS               |                                         |
|------------------------------|-----------------------------------------|
| Recommended Use              | Domestic, Hotel & Commercial            |
| Cabinet Material             | MDF                                     |
| Mirror Material              | 3mm Glass                               |
| Colour                       | White                                   |
| Fixing                       | Fixed to wall or inset into wall cavity |
| Door Features                | Soft Close Doors                        |
| WARRANTY                     |                                         |
| Warranty - Domestic Use      | 7 Years                                 |
| Parts & Labour               | 12 Months                               |
| Please refer to Warranty Pag | ge for full Terms and Conditions        |

Dimensions are nominal measurements only.

Disclaimer: Products in this specification manual must by regulation be installed by licensed and registered trade people. The manufacturer/distributor reserves the right to vary specifications or delete models from their range without prior notification. Dimensions are nominal measurements only. Dimensions and set-outs listed are correct at time of publication however the manufacturer/distributor takes no responsibility for printing errors.