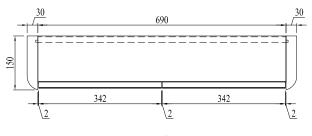

## **Posh Solus Mirror Cabinet 2 Door 750mm**

| SPECIFICATIONS               |                                         |
|------------------------------|-----------------------------------------|
| Recommended Use              | Domestic, Hotel & Commercial            |
| Cabinet Material             | MDF                                     |
| Mirror Material              | 3mm Glass                               |
| Colour                       | White                                   |
| Fixing                       | Fixed to wall or inset into wall cavity |
| Door Features                | Soft Close Doors                        |
| WARRANTY                     |                                         |
| Warranty - Domestic Use      | 7 Years                                 |
| Parts & Labour               | 12 Months                               |
| Please refer to Warranty Pag | ge for full Terms and Conditions        |

Dimensions are nominal measurements only.

Disclaimer: Products in this specification manual must by regulation be installed by licensed and registered trade people. The manufacturer/distributor reserves the right to vary specifications or delete models from their range without prior notification. Dimensions are nominal measurements only. Dimensions and set-outs listed are correct at time of publication however the manufacturer/distributor takes no responsibility for printing errors.