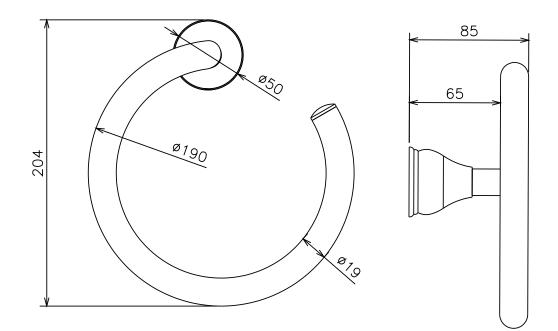

## Milli Monument Edit Towel Ring Matte Black

**2265442** 

## SPECIFICATIONS

 Recommended Use
 Domestic, Hotel & Commercial

 Colour
 Matte Black

 Material
 Brass

WARRANTY

Replacement Only - Domestic Use 15 Years

Please refer to Warranty Page for full Terms and Conditions





Dimensions are nominal measurements only.

## **CLEANING RECOMMENDATIONS:**

We recommend the use of soapy water or approved cleaners. This product should not be cleaned with abrasive materials. Damage caused by any improper treatment is not covered by the product warranty. Refer to Warranty Conditions

Disclaimer: Products in this specification manual must by regulation be installed by licensed and registered trade people. The manufacturer/distributor reserves the right to vary specifications or delete models from their range without prior notification. Dimensions are nominal measurements only. Dimensions and set-outs listed are correct at time of publication however the manufacturer/distributor takes no responsibility for printing errors.

Published 28/03/2022

To see the complete Mill