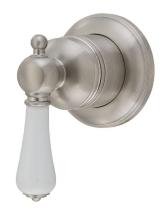

## Kado Era Shower Mixer Slim Porcelain Handle Brushed Nickel

## 2264757

| SPECIFICATIONS                                              |                                       |
|-------------------------------------------------------------|---------------------------------------|
| Recommended Use                                             | Domestic, Hotel & Commercial          |
| Colour                                                      | Brushed Nickel with Porcelain Handles |
| Finish                                                      | Brushed                               |
| Material                                                    | DR Brass                              |
| Recommended Pressure Range                                  | 150 - 500 kPa                         |
| Maximum Continuous Working Temperature                      | 80 deg C                              |
| Suitable for Storage Tank Hot Water                         | Yes                                   |
| Suitable for Continuous Flow Hot Water                      | Yes                                   |
| Suitable for Gravity Feed Hot Water                         | No                                    |
| WARRANTY                                                    |                                       |
| Warranty - Domestic Use                                     | 10 Years                              |
| Spare Parts & Labour                                        | 12 Months                             |
| Please refer to Warranty Page for full Terms and Conditions |                                       |