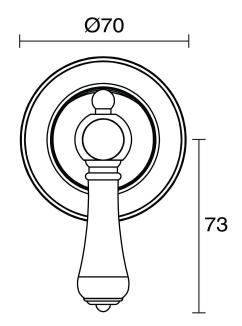

ure                      | 80 deg C                              |
| Suitable for Storage Tank Hot Water                         | Yes                                   |
| Suitable for Continuous Flow Hot Water                      | Yes                                   |
| Suitable for Gravity Feed Hot Water                         | No                                    |
| WARRANTY                                                    |                                       |
| Warranty - Domestic Use                                     | 10 Years                              |
| Spare Parts & Labour                                        | 12 Months                             |
| Please refer to Warranty Page for full Terms and Conditions |                                       |







Dimensions are nominal measurements only.

## **CLEANING RECOMMENDATIONS:**

We recommend the use of soapy water or approved cleaners. This product should not be cleaned with abrasive materials. Damage caused by any improper treatment is not covered by the product warranty. Refer to Warranty Conditions