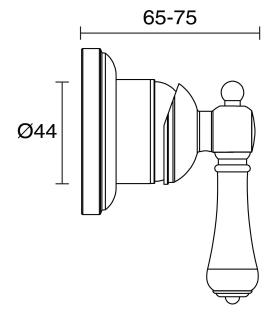

ature                      | 80 deg C                              |
| Suitable for Storage Tank Hot Water                         | Yes                                   |
| Suitable for Continuous Flow Hot Water                      | Yes                                   |
| Suitable for Gravity Feed Hot Water                         | No                                    |
| WARRANTY                                                    |                                       |
| Warranty - Domestic Use                                     | 10 Years                              |
| Spare Parts & Labour                                        | 12 Months                             |
| Please refer to Warranty Page for full Terms and Conditions |                                       |







Dimensions are nominal measurements only.

## **CLEANING RECOMMENDATIONS:**

We recommend the use of soapy water or approved cleaners. This product should not be cleaned with abrasive materials. Damage caused by any improper treatment is not covered by the product warranty. Refer to Warranty Conditions