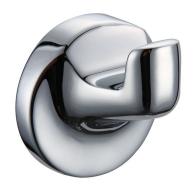

## **Base Robe Hook Chrome**

## 9503324

| SPECIFICATIONS                                              |                              |
|-------------------------------------------------------------|------------------------------|
| Recommended Use                                             | Domestic, Hotel & Commercial |
| Colour                                                      | Chrome                       |
| Material                                                    | Zinc Die-Cast                |
| WARRANTY                                                    |                              |
| Domestic Use Replacement Only                               | 12 Months                    |
| Please refer to Warranty Page for full Terms and Conditions |                              |