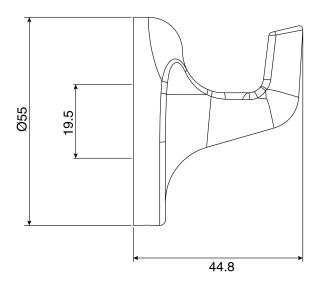

se Robe Hook Chrome**

## 9503324

| SPECIFICATIONS                                              |                              |
|-------------------------------------------------------------|------------------------------|
| Recommended Use                                             | Domestic, Hotel & Commercial |
| Colour                                                      | Chrome                       |
| Material                                                    | Zinc Die-Cast                |
| WARRANTY                                                    |                              |
| Domestic Use Replacement Only                               | 12 Months                    |
| Please refer to Warranty Page for full Terms and Conditions |                              |







Dimensions are nominal measurements only.

## **CLEANING RECOMMENDATIONS:**

We recommend the use of soapy water or approved cleaners. This product should not be cleaned with abrasive materials. Damage caused by any improper treatment is not covered by the product warranty. Refer to Warranty Conditions