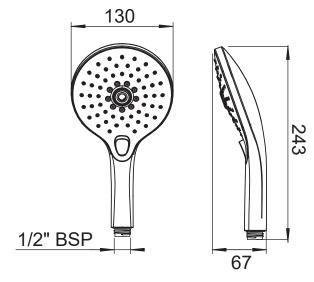

| 0 - 60°C                    |
| Suitable for Storage Tank Hot Water                         | Yes                         |
| Suitable for Continuous Flow Hot<br>Water                   | Yes                         |
| Suitable for Gravity Feed Hot Water                         | No                          |
| Standard                                                    | AS/NZS 3662                 |
| WARRANTY                                                    |                             |
| Warranty - Domestic Use                                     | 10 Years                    |
| Spare Parts & Labour                                        | 1 Year                      |
| Please refer to Warranty Page for full Terms and Conditions |                             |









Dimensions are nominal measurements only.