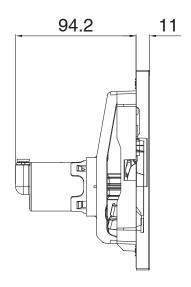

Brushed Gold                     |
| Plating Method                | PVD                              |
| Material                      | Stainless Steel                  |
| Backing Material              | ABS Plastic                      |
| Button Material               | Stainless Steel                  |
| Toilet Button Type            | Dual Flush                       |
| Button Shape                  | Round Button                     |
| Application                   | Inwall                           |
| WARRANTY                      |                                  |
| Warranty - Domestic Use       | 12 Months                        |
| Spare Parts & Labour          | 12 Months                        |
| Please refer to Warranty Page | ge for full Terms and Conditions |







Dimensions are nominal measurements only.

## **CLEANING RECOMMENDATIONS:**

We recommend the use of soapy water or approved cleaners. This product should not be cleaned with abrasive materials. Damage caused by any improper treatment is not covered by the product warranty. Refer to Warranty Conditions

Disclaimer: Products in this specification manual must by regulation be installed by licensed and registered trade people. The manufacturer/distributor reserves the right to vary specifications or delete models from their range without prior notification. Dimensions are nominal measurements only. Dimensions and set-outs listed are correct at time of publication however the manufacturer/distributor takes no responsibility for printing errors.