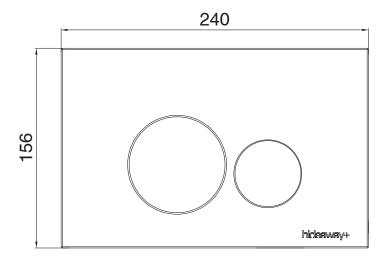

| Brushed Gold                     |
| Plating Method                | PVD                              |
| Material                      | Stainless Steel                  |
| Backing Material              | ABS Plastic                      |
| Button Material               | Stainless Steel                  |
| Toilet Button Type            | Dual Flush                       |
| Button Shape                  | Round Button                     |
| Application                   | Inwall                           |
| WARRANTY                      |                                  |
| Warranty - Domestic Use       | 12 Months                        |
| Spare Parts & Labour          | 12 Months                        |
| Please refer to Warranty Page | ge for full Terms and Conditions |







Dimensions are nominal measurements only.

## **CLEANING RECOMMENDATIONS:**

We recommend the use of soapy water or approved cleaners. This product should not be cleaned with abrasive materials. Damage caused by any improper treatment is not covered by the product warranty. Refer to Warranty Conditions

Disclaimer: Products in this specification manual must by regulation be installed by licensed and registered trade people. The manufacturer/distributor reserves the right to vary specifications or delete models from their range without prior notification. Dimensions are nominal measurements only. Dimensions and set-outs listed are correct at time of publication however the manufacturer/distributor takes no responsibility for printing errors.