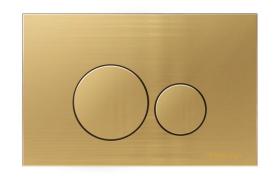

## Hideaway+ Round Button / Plate Inwall Metal Brushed Gold 1806187

| SPECIFICATIONS                |                                  |
|-------------------------------|----------------------------------|
| Recommended Use               | Domestic, Hotel & Commercial     |
| Colour                        | Brushed Gold                     |
| Plating Method                | PVD                              |
| Material                      | Stainless Steel                  |
| Backing Material              | ABS Plastic                      |
| Button Material               | Stainless Steel                  |
| Toilet Button Type            | Dual Flush                       |
| Button Shape                  | Round Button                     |
| Application                   | Inwall                           |
| WARRANTY                      |                                  |
| Warranty - Domestic Use       | 12 Months                        |
| Spare Parts & Labour          | 12 Months                        |
| Please refer to Warranty Page | ge for full Terms and Conditions |